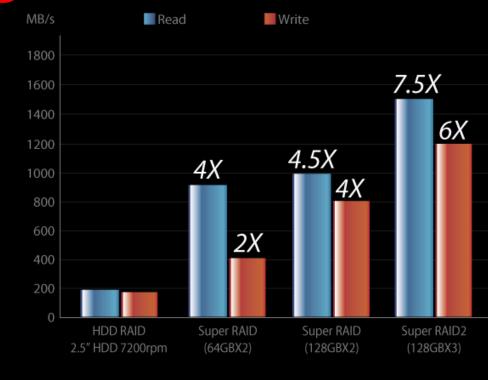

# The craziest loading times.

- Super RAID if two mSATA SSDs applied
- Super RAID2 if three mSATA SSDs applied

### Super RAID Technology

MSI GAMING AIO can support up to **three** mSATA SSD that can be configured to run in RAID 0 for read speeds of up to 1500MB/sec, taking gaming loading times to unprecedented speeds.