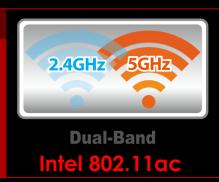

## The fastest Internet connection.

Intel 802.11ac + Killer Game Networking

802.11ac + Killer Gaming Networking built for superior online traffic speeds and low latency. Advanced Stream Detect™ automatically classifies and prioritizes the latency-sensitive applications for online games.