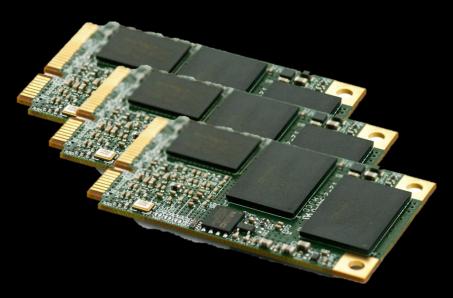

# The craziest loading times.

- Super RAID if two mSATA SSDs applied
- Super RAID2 if three mSATA SSDs applied

### Super RAID Technology

MSI GAMING AIO can support up to **three** mSATA SSD that can be configured to run in RAID 0 for read speeds of up to 1500MB/sec, taking gaming loading times to unprecedented speeds.