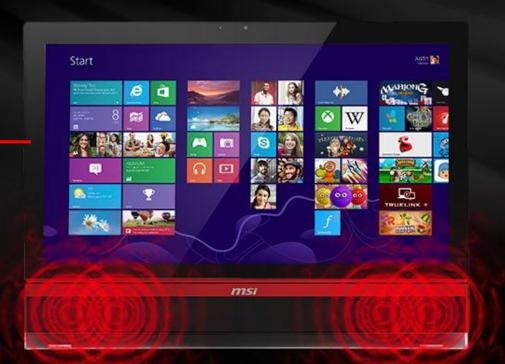

### High Fidelity Speakers

To provide gamers with the ultimate audio experience, MSI partnered up with Yamaha to incorporate high-quality Yamaha 5W Speakers & Amplifier. Also featuring an independent subwoofer providing clearer sounds, realistic bass tones and the best audio fidelity.