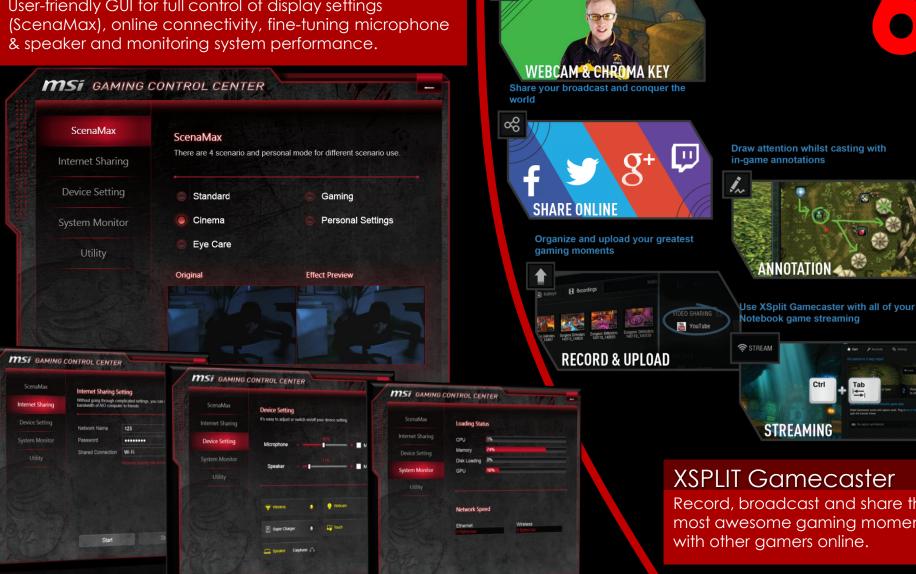

#### **Dark Caps**

With aluminum core design, providing low Equivalent Series Resistance (ESR) and +10-year lifespan.

User-friendly GUI for full control of display settings

Add a Webcam and show your game face

XSPLIT Gamecaster

Record, broadcast and share the most awesome gaming moments with other gamers online.

The smartest software.