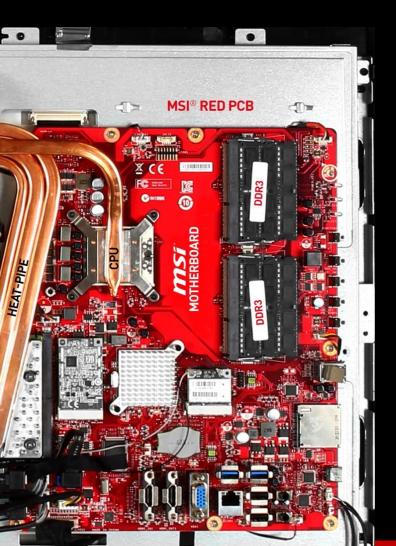

### Military Class Components

The next step in high quality components for stable gaming and long-term reliability.

### **Hi-C Caps**

Highly energy-efficient capacitors.

#### **Super Ferrite Chokes**

Super-permeable ferrite cores ensuring lower temperatures and stable currents.

#### **Dark Caps**

With aluminum core design, providing low Equivalent Series Resistance (ESR) and +10-year lifespan.

User-friendly GUI for full control of display settings

Add a Webcam and show your game face